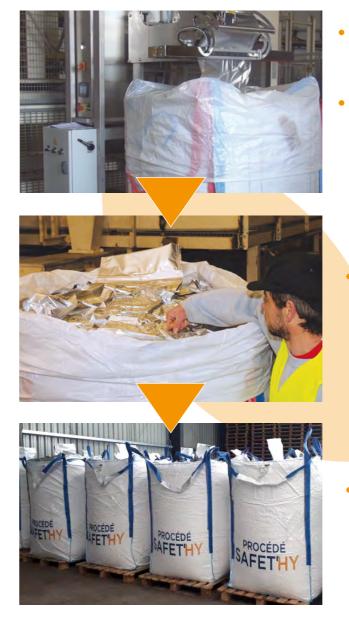

# WITHOUT INSECTICIDE TREATMENT

Vacuum protects seeds from variations of the external environment and insect attacks, guaranteeing their perfect

> Seeds are packaged in a specific multi-layer bag which is filled using a classic big-bagger machine fitted with an adaptation.

• An external envelope accommodates the bag and allows its handling with total safety.

• After automatic filling, a vacuum is created and the bag is sealed to be perfectly airtight.

• The packaged seeds can then be transferred to the storage site.