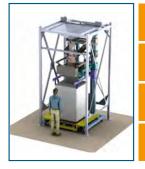

## **TAMIA OPTIMUM®**

"THE AUTOMATED VACUUM EQUIPMENT FOR CONTINUOUS FLOW"

| DESCRIPTION         | to a big-bagger                 |
|---------------------|---------------------------------|
| FUNCTIONS           | Vacuum bagging<br>up to 1200kg* |
| FREQUENCY OF USE    | Regular                         |
| PRODUCTIVITY/OUTPUT | ++++                            |