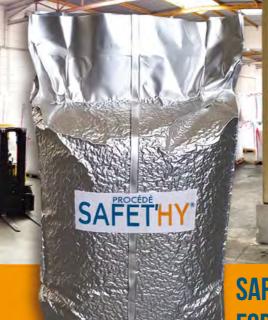

## SAFET'HY® INDUSTRIAL PROCESS **FOR VACUUM PRESERVATION OF SEEDS AND GRAIN**

- Controlled storage : preserving quality, minimizing losses
- Securing stocks, without insecticide treatments
- Simple and economical implementation
- Performance proven by 5 years of use on more than 6500 tons

# WITHOUT INSECTICIDE TREATMENT

Vacuum protects seeds from variations of the external environment and insect attacks, guaranteeing their perfect

> Seeds are packaged in a specific multi-layer bag which is filled using a classic big-bagger machine fitted with an adaptation.

• An external envelope accommodates the bag and allows its handling with total safety.

• After automatic filling, a vacuum is created and the bag is sealed to be perfectly airtight.

• The packaged seeds can then be transferred to the storage site.