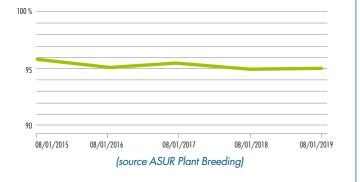

Frédéric Rousseau General Manager TAMIA PACK®

C It's not just a technological tool, SAFET'HY® represents a new way to manage your own seed stocks, which is more flexible and safer.

Average germination of the variety HYFI, stored under SAFET'HY<sup>®</sup> process

After more than 4 years of storage, the average germination of the 2015 harvest remained beyond 95% for all batches still in stock of the variety HYFI.