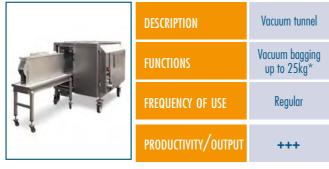

## **TAMIA FLEX®**

#### "THE VACUUM EQUIPMENT WHICH ADAPTS TO YOUR SET-UP"

| DESCRIPTION         | machine on<br>special frame    |
|---------------------|--------------------------------|
| FUNCTIONS           | Vacuum bagging<br>up to1200kg* |
| FREQUENCY OF USE    | Seasonal                       |
| PRODUCTIVITY/OUTPUT | ++                             |